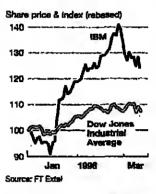

|

### WORLD STOCK MARKETS

# **FINANCIAL TIMES**

Wednesday March 13 1996

# AMERICA Equities slide as bond yields climb again

### Wall Street

32

US equities tumbled in early afternoon trading as bonds proved unable to hold on to the gains made late on Monday, writes Lisa Bransten in New York.

At 12:44 pm, trading in futures on the Standard & Poor's 500 was balted for half an hour when the June contract slid 12 points. That helped to stem the decline on the cash market, which was about 11 points lower when the restriction – known as the "sidecar rule" – was imposed. Still, US shares gave up

nearly all of the ground that they regained on Monday as US financial markets recovered from the sharp sell-off on Friday, which was sparked by a

1211



surprisingly strong figure on job growth.

By 1 pm the S&P 500 was 10.09 lower at 629.93 and the Dow Jones Industrial Average 83.82 off at 5,497.18, The American Stock Exchange composite dropped 4.76 to 556.62. New York SE volume was 251m shares

The benchmark 30-year Treasurv was a full point down, with the yield at 6.710 per cent, in the wake of a new sign that the US economy was strengthening. CNW Marketing said that new car sales rose by 15.2 per cent in the first 10 days of March.

Technology shares were also lower, with the Nasdaq com-

cent lower in midday trade in

spite of an improved outlook

for the government's social

espa index was 487.87 weaker

at 47,230 as Wall Street contin-

**Brazil declines 1%** 

São Paulo was marked 1 per a good indication of whether

security refo